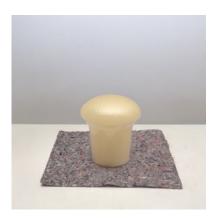

#### // Overview

KÖSTER Geofoam is a two-component polyurethane foam with low viscosity, exceptionally high mechanical stability, and hydrophobic properties. It is developed for soil stabilization in mining and tunnel construction, filling cavity structures, and stopping water ingress. No water is required to react to the mixed components.

### // Key Features at a glance

- 2-component polyurethane foam for waterproofing, soil stabilization, and void filling
- Hydrophobic effective against water ingress
- Low viscosity excellent substrate penetration
- High mechanical stability long-lasting, rigid foam structure
- Closed-cell, non-porous foam expands uniformly and hardens quickly
- Fast reaction time can be accelerated with KÖSTER Geofoam Accelerator
- No water needed for reaction ideal for dry or wet environments
- Expansion ratio up to 1:25 with accelerator

### // Reaction

Start of reaction approx. 30 sec

Full reaction time approx. 150 sec

Tack-free approx. 200 sec

High mechanical stability