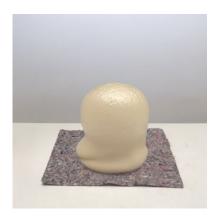

#### // Overview

KÖSTER Geofoam is a two-component polyurethane foam with low viscosity, exceptionally high mechanical stability, and hydrophobic properties. It is developed for soil stabilization in mining and tunnel construction, filling cavity structures, and stopping water ingress. No water is required to react to the mixed components.

### // Key Features at a glance

- 2-component polyurethane foam for waterproofing, soil stabilization, and void filling
- Hydrophobic effective against water ingress
- Low viscosity excellent substrate penetration
- High mechanical stability long-lasting, rigid foam structure
- Closed-cell, non-porous foam expands uniformly and hardens quickly
- Fast reaction time can be accelerated with KÖSTER Geofoam Accelerator
- No water needed for reaction ideal for dry or wet environments
- Expansion ratio up to 1:25 with accelerator

### // Reaction

Start of reaction approx. 30 sec

Full reaction time approx. 150 sec

Tack-free approx. 200 sec

High mechanical stability