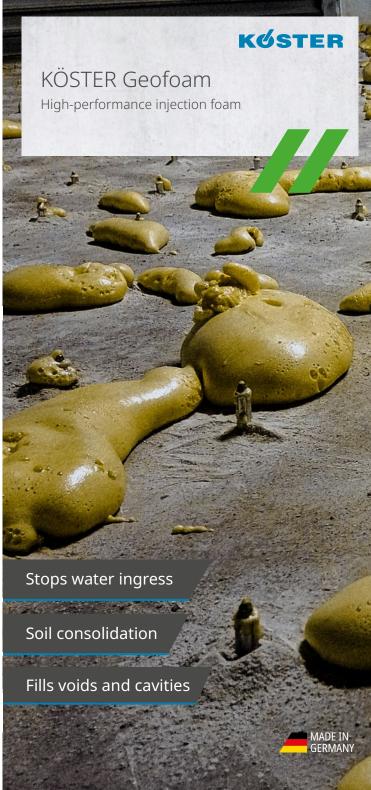

#### // Overview

KÖSTER Geofoam is a two-component polyurethane foam with low viscosity, exceptionally high mechanical stability, and hydrophobic properties. It is developed for soil stabilization in mining and tunnel construction, filling cavity structures, and stopping water ingress. No water is required to react to the mixed components.

## // Areas of application

- Mining and tunnel construction: stabilize rock and soil layers
- Waterproofing: effective for stopping acute water ingress
- Void and cavity filling: backfilling without or with counter pressure
- **Soil consolidation:** inject into substrates to stabilize foundations or slopes