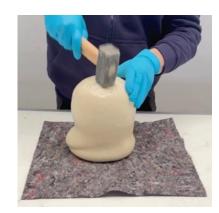

#### // Overview

KÖSTER Geofoam is a two-component polyurethane foam with low viscosity, exceptionally high mechanical stability, and hydrophobic properties. It is developed for soil stabilization in mining and tunnel construction, filling cavity structures, and stopping water ingress. No water is required to react to the mixed components.

### // Key Features at a glance

- 2-component polyurethane foam for waterproofing, soil stabilization, and void filling
- Hydrophobic effective against water ingress
- Low viscosity excellent substrate penetration
- High mechanical stability long-lasting, rigid foam structure
- Closed-cell, non-porous foam expands uniformly and hardens quickly
- Fast reaction time can be accelerated with KÖSTER Geofoam Accelerator
- No water needed for reaction ideal for dry or wet environments
- Expansion ratio up to 1:25 with accelerator

### // Reaction

Start of reaction approx. 30 sec

Full reaction time approx. 150 sec

Tack-free approx. 200 sec

High mechanical stability