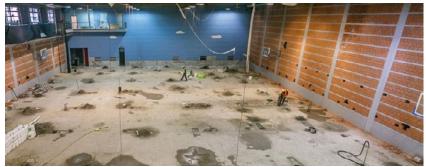

## **SHIPYARD**

**Description:** Successful joint injection between two major concrete slabs of approx. 7 m thick as well as void injection along horizontal cracks in the concrete slabs.

**Products**: KÖSTER Injection Gel G4 KÖSTER Injection Gel S4