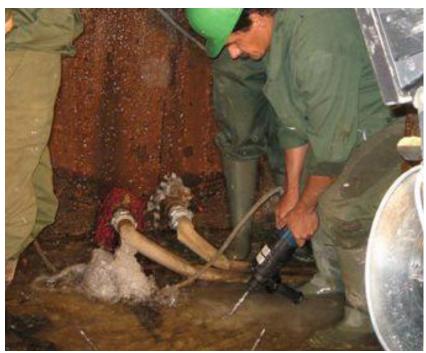

ER BAUCHEMIE AG and CEO of the German roof organization of all german construction chemistry producers in the 4th period of office.



## **SHIPYARD**

**Description:** Successful joint injection between two major concrete slabs of approx. 7 m thick as well as void injection along horizontal cracks in the concrete slabs.

**Products**: KÖSTER Injection Gel G4 KÖSTER Injection Gel S4

















































































## "WALLHÖFE" BUSINESS AND RESIDENTIAL DISTRICT **Description:** In this property in Ratingen, existing pump shafts through which water penetrated into the building's underground car park were permanently sealed using acrylic gel injection. **Products**: KÖSTER Acrylic Gel Pump KÖSTER Injection Gel S4 KÖSTER KD 2 Blitz Powder



















































































































## ROAD TUNNEL UNDER RAILWAY LINE 9

**Description:** Sealing tunnel expansion joints in walls and bottom plate. Pressure injection of KOSTER acrylic gel.

**Products**: KÖSTER Injection Gel G4 KÖSTER Injection Gel J4































































































Issued: 9/2022

## // Contact us

KÖSTER BAUCHEMIE AG Dieselstraße 1–10 D-26607 Aurich Tel.: +49 4941 9709 0 E-Mail: info@koster.eu

www.koster.eu

Follow us on social media: