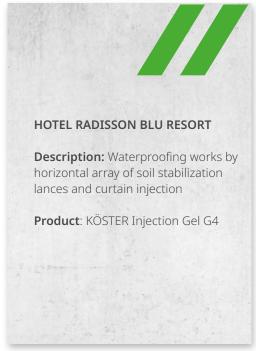

KÖSTER Injection Gel G4 KÖSTER Injection Gel S4

















































































## "WALLHÖFE" BUSINESS AND RESIDENTIAL DISTRICT **Description:** In this property in Ratingen, existing pump shafts through which water penetrated into the building's underground car park were permanently sealed using acrylic gel injection. **Products**: KÖSTER Acrylic Gel Pump KÖSTER Injection Gel S4 KÖSTER KD 2 Blitz Powder



















































































































## ROAD TUNNEL UNDER RAILWAY LINE 9

**Description:** Sealing tunnel expansion joints in walls and bottom plate. Pressure injection of KOSTER acrylic gel.

**Products**: KÖSTER Injection Gel G4 KÖSTER Injection Gel J4































































































Issued: 9/2022

## // Contact us

KÖSTER BAUCHEMIE AG Dieselstraße 1–10 D-26607 Aurich Tel.: +49 4941 9709 0 E-Mail: info@koster.eu

www.koster.eu

Follow us on social media: