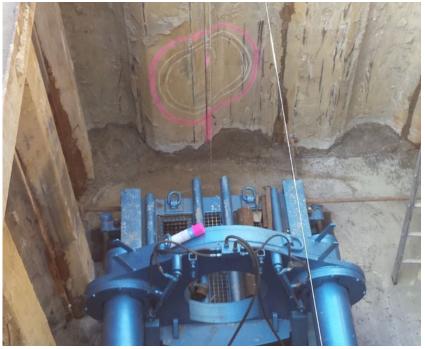

## "WALLHÖFE" BUSINESS AND RESIDENTIAL DISTRICT **Description:** In this property in Ratingen, existing pump shafts through which water penetrated into the building's underground car park were permanently sealed using acrylic gel injection. **Products**: KÖSTER Acrylic Gel Pump KÖSTER Injection Gel S4 KÖSTER KD 2 Blitz Powder



















































































































## ROAD TUNNEL UNDER RAILWAY LINE 9

**Description:** Sealing tunnel expansion joints in walls and bottom plate. Pressure injection of KOSTER acrylic gel.

**Products**: KÖSTER Injection Gel G4 KÖSTER Injection Gel J4































































































Issued: 9/2022

## // Contact us

KÖSTER BAUCHEMIE AG Dieselstraße 1–10 D-26607 Aurich Tel.: +49 4941 9709 0 E-Mail: info@koster.eu

www.koster.eu

Follow us on social media: