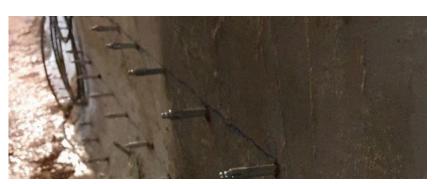

## **SHIPYARD**

**Description:** Successful joint injection between two major concrete slabs of approx. 7 m thick as well as void injection along horizontal cracks in the concrete slabs.

**Products**: KÖSTER Injection Gel G4 KÖSTER Injection Gel S4