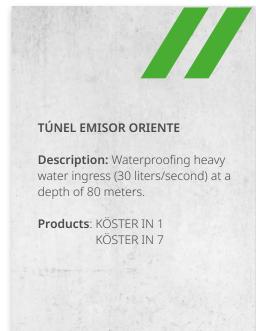

chemistry producers in the 4th period of office.



## **SHIPYARD**

**Description:** Successful joint injection between two major concrete slabs of approx. 7 m thick as well as void injection along horizontal cracks in the concrete slabs.

**Products**: KÖSTER Injection Gel G4 KÖSTER Injection Gel S4

















































































## "WALLHÖFE" BUSINESS AND RESIDENTIAL DISTRICT **Description:** In this property in Ratingen, existing pump shafts through which water penetrated into the building's underground car park were permanently sealed using acrylic gel injection. **Products**: KÖSTER Acrylic Gel Pump KÖSTER Injection Gel S4 KÖSTER KD 2 Blitz Powder



















































































































## ROAD TUNNEL UNDER RAILWAY LINE 9

**Description:** Sealing tunnel expansion joints in walls and bottom plate. Pressure injection of KOSTER acrylic gel.

**Products**: KÖSTER Injection Gel G4 KÖSTER Injection Gel J4































































































Issued: 9/2022

## // Contact us

KÖSTER BAUCHEMIE AG Dieselstraße 1–10 D-26607 Aurich Tel.: +49 4941 9709 0 E-Mail: info@koster.eu

www.koster.eu

Follow us on social media: