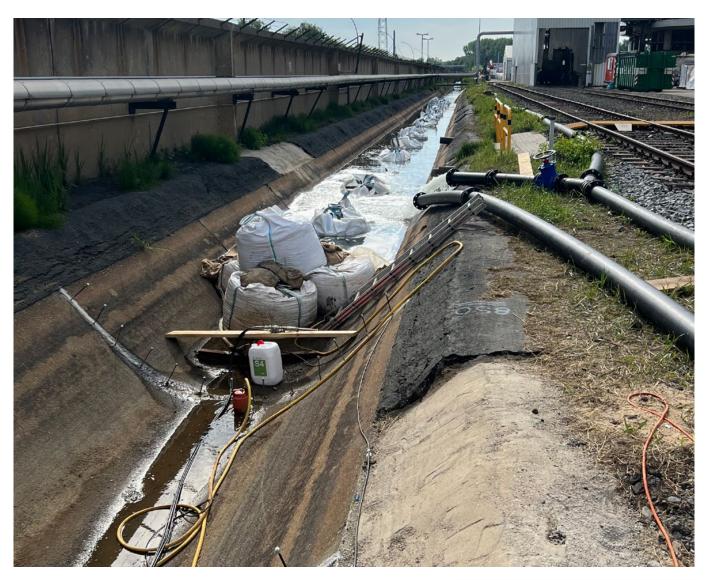

l S4

















































































## "WALLHÖFE" BUSINESS AND RESIDENTIAL DISTRICT **Description:** In this property in Ratingen, existing pump shafts through which water penetrated into the building's underground car park were permanently sealed using acrylic gel injection. **Products**: KÖSTER Acrylic Gel Pump KÖSTER Injection Gel S4 KÖSTER KD 2 Blitz Powder



















































































































## ROAD TUNNEL UNDER RAILWAY LINE 9

**Description:** Sealing tunnel expansion joints in walls and bottom plate. Pressure injection of KOSTER acrylic gel.

**Products**: KÖSTER Injection Gel G4 KÖSTER Injection Gel J4































































































Issued: 9/2022

## // Contact us

KÖSTER BAUCHEMIE AG Dieselstraße 1–10 D-26607 Aurich Tel.: +49 4941 9709 0 E-Mail: info@koster.eu

www.koster.eu

Follow us on social media: