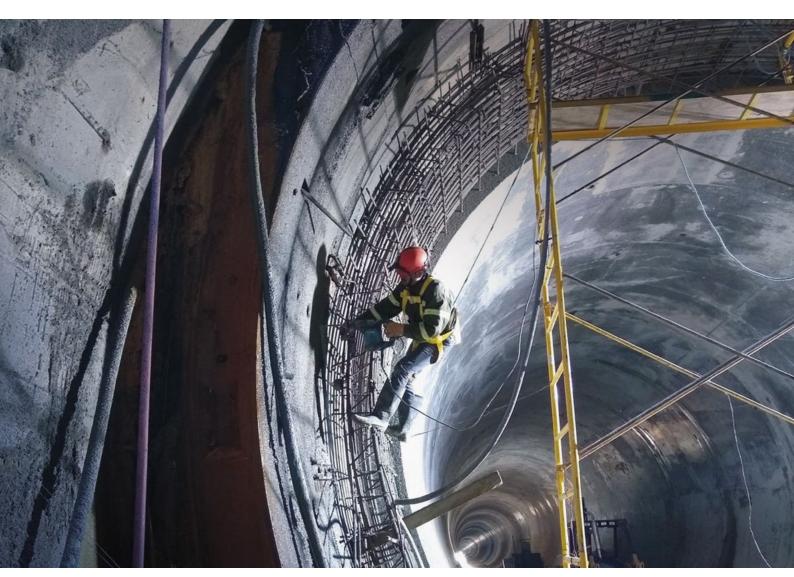

on chemistry producers in the 4th period of office.



## **SHIPYARD**

**Description:** Successful joint injection between two major concrete slabs of approx. 7 m thick as well as void injection along horizontal cracks in the concrete slabs.

**Products**: KÖSTER Injection Gel G4 KÖSTER Injection Gel S4

















































































## "WALLHÖFE" BUSINESS AND RESIDENTIAL DISTRICT **Description:** In this property in Ratingen, existing pump shafts through which water penetrated into the building's underground car park were permanently sealed using acrylic gel injection. **Products**: KÖSTER Acrylic Gel Pump KÖSTER Injection Gel S4 KÖSTER KD 2 Blitz Powder



















































































































## ROAD TUNNEL UNDER RAILWAY LINE 9

**Description:** Sealing tunnel expansion joints in walls and bottom plate. Pressure injection of KOSTER acrylic gel.

**Products**: KÖSTER Injection Gel G4 KÖSTER Injection Gel J4































































































Issued: 9/2022

## // Contact us

KÖSTER BAUCHEMIE AG Dieselstraße 1–10 D-26607 Aurich Tel.: +49 4941 9709 0 E-Mail: info@koster.eu

www.koster.eu

Follow us on social media: