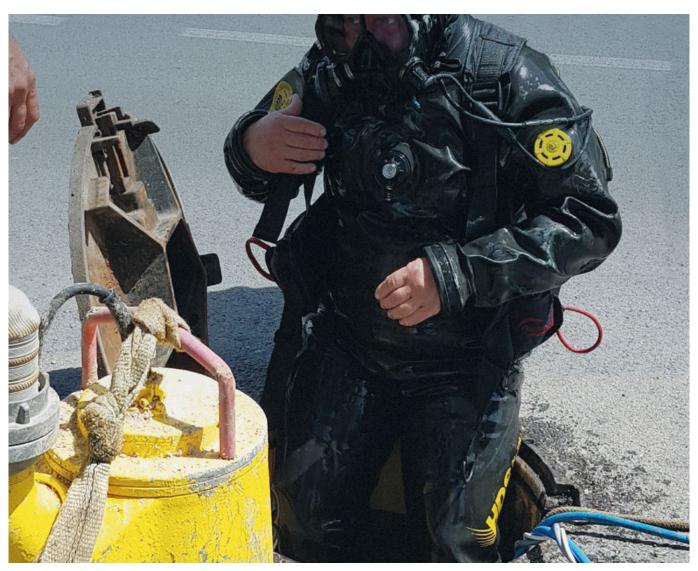

## **SHIPYARD**

**Description:** Successful joint injection between two major concrete slabs of approx. 7 m thick as well as void injection along horizontal cracks in the concrete slabs.

**Products**: KÖSTER Injection Gel G4 KÖSTER Injection Gel S4