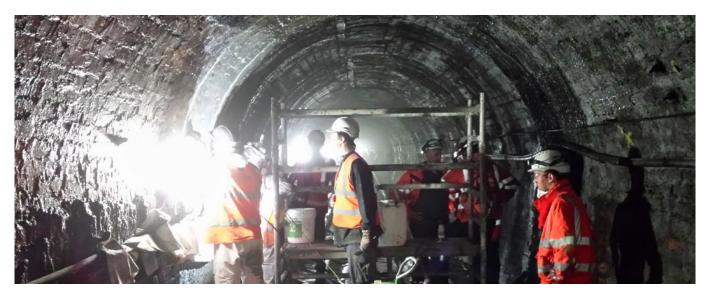

## ROAD TUNNEL UNDER RAILWAY LINE 9

**Description:** Sealing tunnel expansion joints in walls and bottom plate. Pressure injection of KOSTER acrylic gel.

**Products**: KÖSTER Injection Gel G4 KÖSTER Injection Gel J4