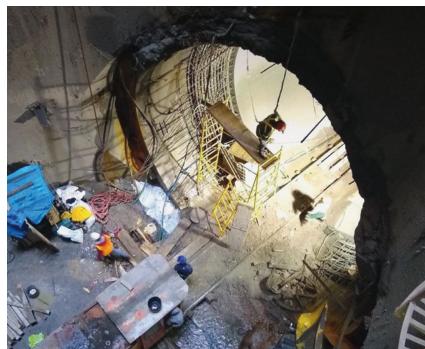

hemistry producers in the 4th period of office.



## **SHIPYARD**

**Description:** Successful joint injection between two major concrete slabs of approx. 7 m thick as well as void injection along horizontal cracks in the concrete slabs.

**Products**: KÖSTER Injection Gel G4 KÖSTER Injection Gel S4

















































































## "WALLHÖFE" BUSINESS AND RESIDENTIAL DISTRICT **Description:** In this property in Ratingen, existing pump shafts through which water penetrated into the building's underground car park were permanently sealed using acrylic gel injection. **Products**: KÖSTER Acrylic Gel Pump KÖSTER Injection Gel S4 KÖSTER KD 2 Blitz Powder



















































































































## ROAD TUNNEL UNDER RAILWAY LINE 9

**Description:** Sealing tunnel expansion joints in walls and bottom plate. Pressure injection of KOSTER acrylic gel.

**Products**: KÖSTER Injection Gel G4 KÖSTER Injection Gel J4































































































Issued: 9/2022

## // Contact us

KÖSTER BAUCHEMIE AG Dieselstraße 1–10 D-26607 Aurich Tel.: +49 4941 9709 0 E-Mail: info@koster.eu

www.koster.eu

Follow us on social media: