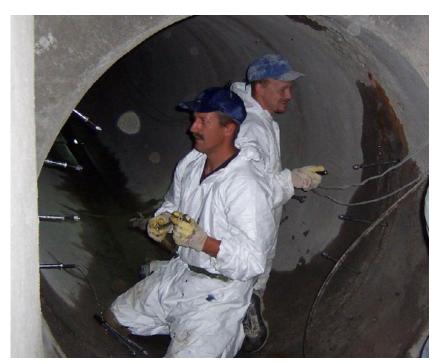

in the 4th period of office.



## **SHIPYARD**

**Description:** Successful joint injection between two major concrete slabs of approx. 7 m thick as well as void injection along horizontal cracks in the concrete slabs.

**Products**: KÖSTER Injection Gel G4 KÖSTER Injection Gel S4

















































































## "WALLHÖFE" BUSINESS AND RESIDENTIAL DISTRICT **Description:** In this property in Ratingen, existing pump shafts through which water penetrated into the building's underground car park were permanently sealed using acrylic gel injection. **Products**: KÖSTER Acrylic Gel Pump KÖSTER Injection Gel S4 KÖSTER KD 2 Blitz Powder



















































































































## ROAD TUNNEL UNDER RAILWAY LINE 9

**Description:** Sealing tunnel expansion joints in walls and bottom plate. Pressure injection of KOSTER acrylic gel.

**Products**: KÖSTER Injection Gel G4 KÖSTER Injection Gel J4































































































Issued: 9/2022

## // Contact us

KÖSTER BAUCHEMIE AG Dieselstraße 1–10 D-26607 Aurich Tel.: +49 4941 9709 0 E-Mail: info@koster.eu

www.koster.eu

Follow us on social media: