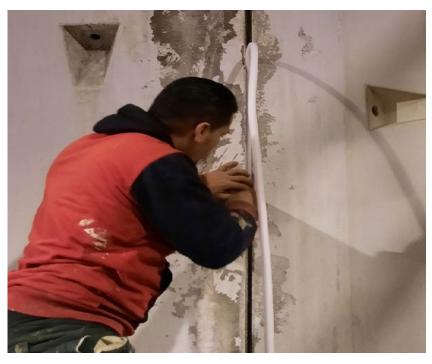

## **SHIPYARD**

**Description:** Successful joint injection between two major concrete slabs of approx. 7 m thick as well as void injection along horizontal cracks in the concrete slabs.

**Products**: KÖSTER Injection Gel G4 KÖSTER Injection Gel S4