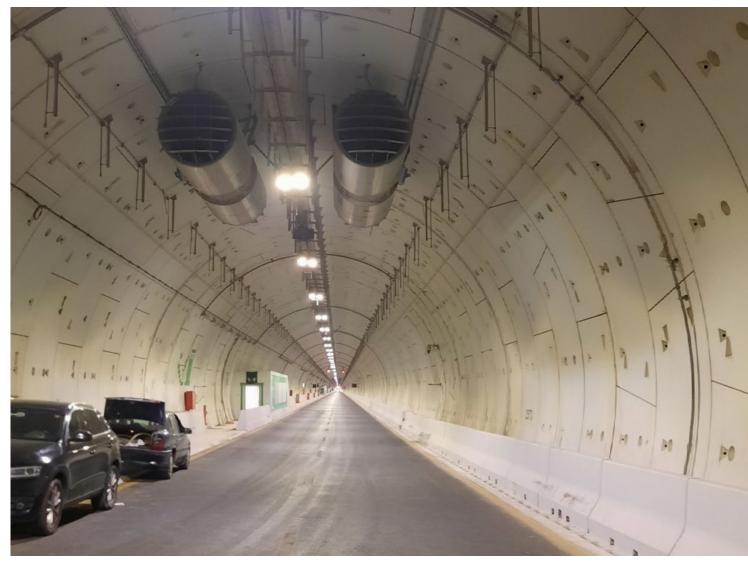

## ROAD TUNNEL UNDER RAILWAY LINE 9

**Description:** Sealing tunnel expansion joints in walls and bottom plate. Pressure injection of KOSTER acrylic gel.

**Products**: KÖSTER Injection Gel G4 KÖSTER Injection Gel J4