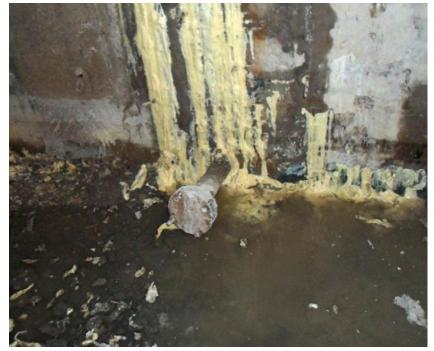

## **SHIPYARD**

**Description:** Successful joint injection between two major concrete slabs of approx. 7 m thick as well as void injection along horizontal cracks in the concrete slabs.

**Products**: KÖSTER Injection Gel G4 KÖSTER Injection Gel S4