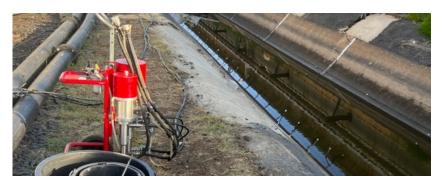

## "WALLHÖFE" BUSINESS AND RESIDENTIAL DISTRICT **Description:** In this property in Ratingen, existing pump shafts through which water penetrated into the building's underground car park were permanently sealed using acrylic gel injection. **Products**: KÖSTER Acrylic Gel Pump KÖSTER Injection Gel S4 KÖSTER KD 2 Blitz Powder



















































































































## ROAD TUNNEL UNDER RAILWAY LINE 9

**Description:** Sealing tunnel expansion joints in walls and bottom plate. Pressure injection of KOSTER acrylic gel.

**Products**: KÖSTER Injection Gel G4 KÖSTER Injection Gel J4































































































Issued: 9/2022

## // Contact us

KÖSTER BAUCHEMIE AG Dieselstraße 1–10 D-26607 Aurich Tel.: +49 4941 9709 0 E-Mail: info@koster.eu

www.koster.eu

Follow us on social media: