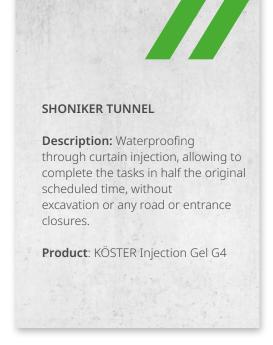

ction Gel S4

















































































## "WALLHÖFE" BUSINESS AND RESIDENTIAL DISTRICT **Description:** In this property in Ratingen, existing pump shafts through which water penetrated into the building's underground car park were permanently sealed using acrylic gel injection. **Products**: KÖSTER Acrylic Gel Pump KÖSTER Injection Gel S4 KÖSTER KD 2 Blitz Powder



















































































































## ROAD TUNNEL UNDER RAILWAY LINE 9

**Description:** Sealing tunnel expansion joints in walls and bottom plate. Pressure injection of KOSTER acrylic gel.

**Products**: KÖSTER Injection Gel G4 KÖSTER Injection Gel J4































































































Issued: 9/2022

## // Contact us

KÖSTER BAUCHEMIE AG Dieselstraße 1–10 D-26607 Aurich Tel.: +49 4941 9709 0 E-Mail: info@koster.eu

www.koster.eu

Follow us on social media: