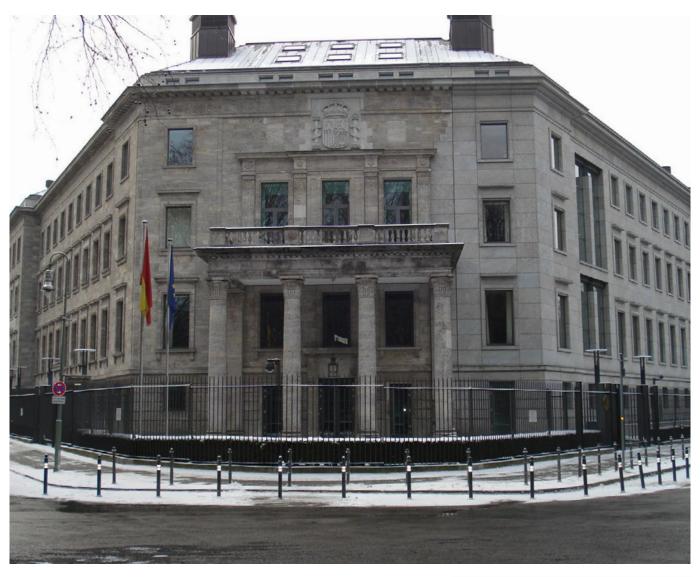

## "WALLHÖFE" BUSINESS AND RESIDENTIAL DISTRICT **Description:** In this property in Ratingen, existing pump shafts through which water penetrated into the building's underground car park were permanently sealed using acrylic gel injection. **Products**: KÖSTER Acrylic Gel Pump KÖSTER Injection Gel S4 KÖSTER KD 2 Blitz Powder