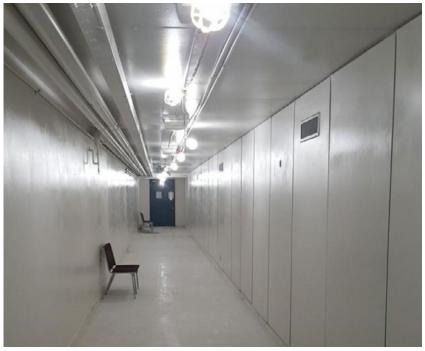

jection Gel S4

















































































## "WALLHÖFE" BUSINESS AND RESIDENTIAL DISTRICT **Description:** In this property in Ratingen, existing pump shafts through which water penetrated into the building's underground car park were permanently sealed using acrylic gel injection. **Products**: KÖSTER Acrylic Gel Pump KÖSTER Injection Gel S4 KÖSTER KD 2 Blitz Powder



















































































































## ROAD TUNNEL UNDER RAILWAY LINE 9

**Description:** Sealing tunnel expansion joints in walls and bottom plate. Pressure injection of KOSTER acrylic gel.

**Products**: KÖSTER Injection Gel G4 KÖSTER Injection Gel J4































































































Issued: 9/2022

## // Contact us

KÖSTER BAUCHEMIE AG Dieselstraße 1–10 D-26607 Aurich Tel.: +49 4941 9709 0 E-Mail: info@koster.eu

www.koster.eu

Follow us on social media: