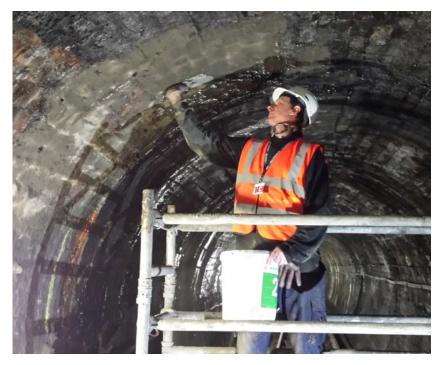

## ROAD TUNNEL UNDER RAILWAY LINE 9

**Description:** Sealing tunnel expansion joints in walls and bottom plate. Pressure injection of KOSTER acrylic gel.

**Products**: KÖSTER Injection Gel G4 KÖSTER Injection Gel J4