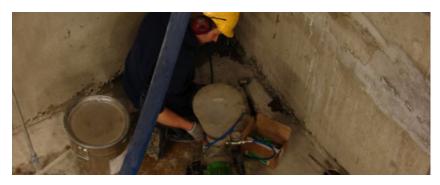

German roof organization of all german construction chemistry producers in the 4th period of office.



## **SHIPYARD**

**Description:** Successful joint injection between two major concrete slabs of approx. 7 m thick as well as void injection along horizontal cracks in the concrete slabs.

**Products**: KÖSTER Injection Gel G4 KÖSTER Injection Gel S4

















































































## "WALLHÖFE" BUSINESS AND RESIDENTIAL DISTRICT **Description:** In this property in Ratingen, existing pump shafts through which water penetrated into the building's underground car park were permanently sealed using acrylic gel injection. **Products**: KÖSTER Acrylic Gel Pump KÖSTER Injection Gel S4 KÖSTER KD 2 Blitz Powder



















































































































## ROAD TUNNEL UNDER RAILWAY LINE 9

**Description:** Sealing tunnel expansion joints in walls and bottom plate. Pressure injection of KOSTER acrylic gel.

**Products**: KÖSTER Injection Gel G4 KÖSTER Injection Gel J4































































































Issued: 9/2022

## // Contact us

KÖSTER BAUCHEMIE AG Dieselstraße 1–10 D-26607 Aurich Tel.: +49 4941 9709 0 E-Mail: info@koster.eu

www.koster.eu

Follow us on social media: