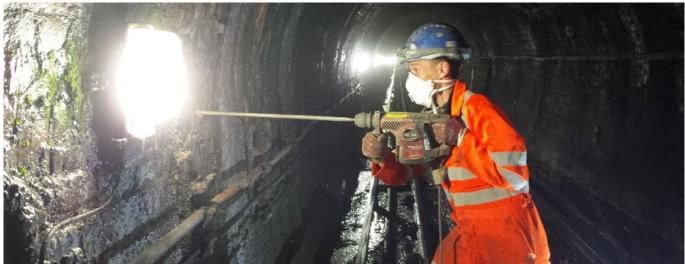

## ROAD TUNNEL UNDER RAILWAY LINE 9

**Description:** Sealing tunnel expansion joints in walls and bottom plate. Pressure injection of KOSTER acrylic gel.

**Products**: KÖSTER Injection Gel G4 KÖSTER Injection Gel J4