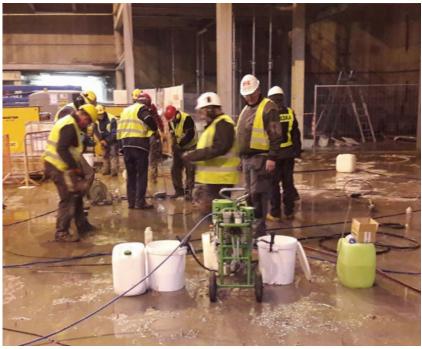

## **SHIPYARD**

**Description:** Successful joint injection between two major concrete slabs of approx. 7 m thick as well as void injection along horizontal cracks in the concrete slabs.

**Products**: KÖSTER Injection Gel G4 KÖSTER Injection Gel S4