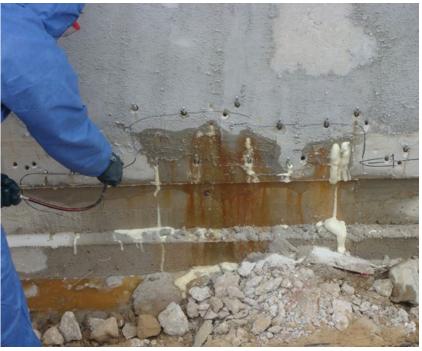

## "WALLHÖFE" BUSINESS AND RESIDENTIAL DISTRICT **Description:** In this property in Ratingen, existing pump shafts through which water penetrated into the building's underground car park were permanently sealed using acrylic gel injection. **Products**: KÖSTER Acrylic Gel Pump KÖSTER Injection Gel S4 KÖSTER KD 2 Blitz Powder