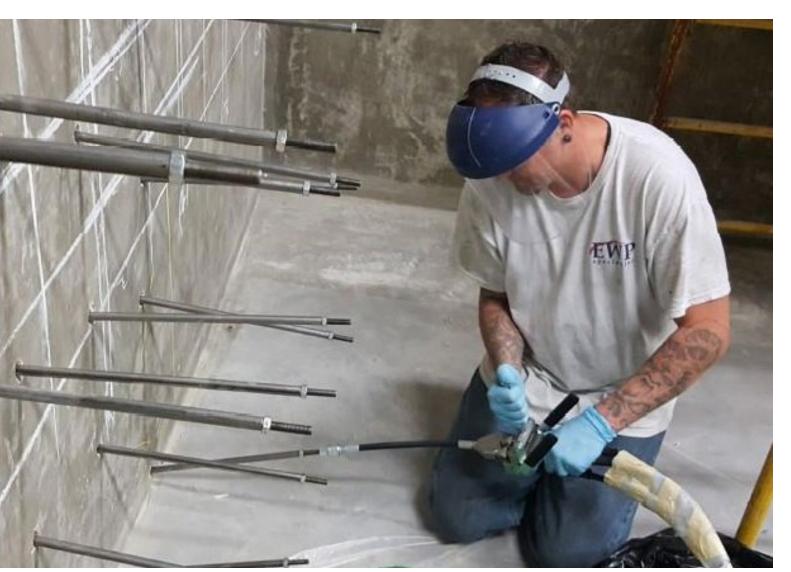

## **SHIPYARD**

**Description:** Successful joint injection between two major concrete slabs of approx. 7 m thick as well as void injection along horizontal cracks in the concrete slabs.

**Products**: KÖSTER Injection Gel G4 KÖSTER Injection Gel S4