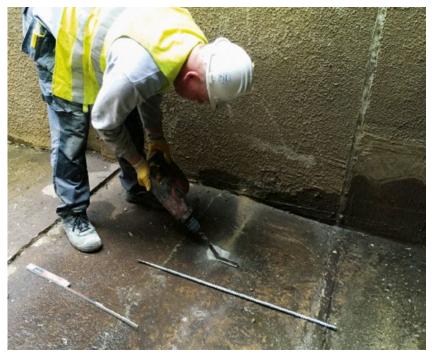

## ROAD TUNNEL UNDER RAILWAY LINE 9

**Description:** Sealing tunnel expansion joints in walls and bottom plate. Pressure injection of KOSTER acrylic gel.

**Products**: KÖSTER Injection Gel G4 KÖSTER Injection Gel J4