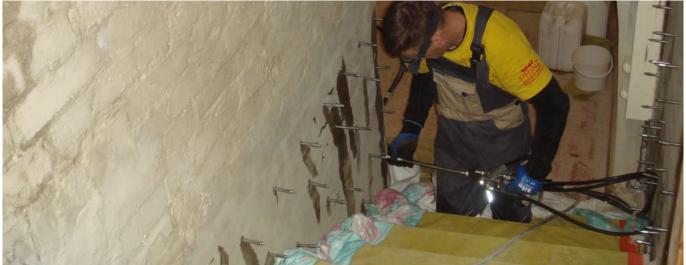

anization of all german construction chemistry producers in the 4th period of office.



## **SHIPYARD**

**Description:** Successful joint injection between two major concrete slabs of approx. 7 m thick as well as void injection along horizontal cracks in the concrete slabs.

**Products**: KÖSTER Injection Gel G4 KÖSTER Injection Gel S4

















































































## "WALLHÖFE" BUSINESS AND RESIDENTIAL DISTRICT **Description:** In this property in Ratingen, existing pump shafts through which water penetrated into the building's underground car park were permanently sealed using acrylic gel injection. **Products**: KÖSTER Acrylic Gel Pump KÖSTER Injection Gel S4 KÖSTER KD 2 Blitz Powder



















































































































## ROAD TUNNEL UNDER RAILWAY LINE 9

**Description:** Sealing tunnel expansion joints in walls and bottom plate. Pressure injection of KOSTER acrylic gel.

**Products**: KÖSTER Injection Gel G4 KÖSTER Injection Gel J4































































































Issued: 9/2022

## // Contact us

KÖSTER BAUCHEMIE AG Dieselstraße 1–10 D-26607 Aurich Tel.: +49 4941 9709 0 E-Mail: info@koster.eu

www.koster.eu

Follow us on social media: