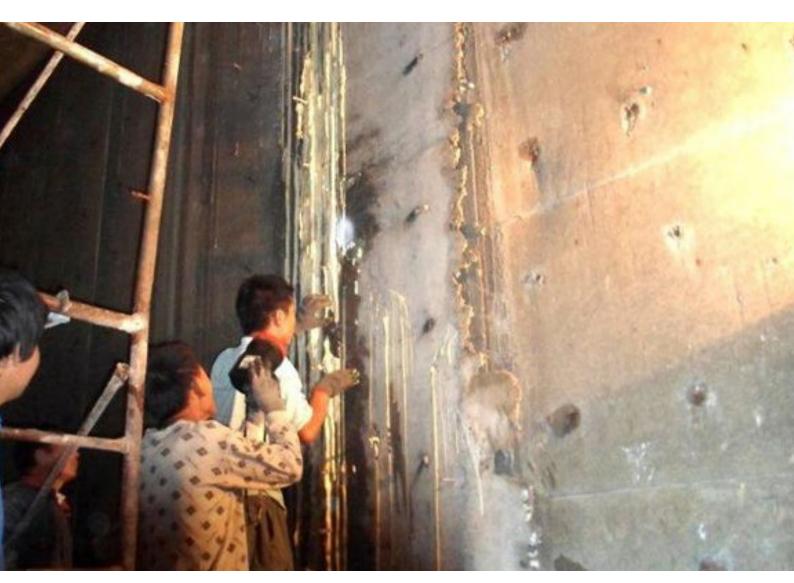

ion of all german construction chemistry producers in the 4th period of office.



## **SHIPYARD**

**Description:** Successful joint injection between two major concrete slabs of approx. 7 m thick as well as void injection along horizontal cracks in the concrete slabs.

**Products**: KÖSTER Injection Gel G4 KÖSTER Injection Gel S4

















































































## "WALLHÖFE" BUSINESS AND RESIDENTIAL DISTRICT **Description:** In this property in Ratingen, existing pump shafts through which water penetrated into the building's underground car park were permanently sealed using acrylic gel injection. **Products**: KÖSTER Acrylic Gel Pump KÖSTER Injection Gel S4 KÖSTER KD 2 Blitz Powder



















































































































## ROAD TUNNEL UNDER RAILWAY LINE 9

**Description:** Sealing tunnel expansion joints in walls and bottom plate. Pressure injection of KOSTER acrylic gel.

**Products**: KÖSTER Injection Gel G4 KÖSTER Injection Gel J4































































































Issued: 9/2022

## // Contact us

KÖSTER BAUCHEMIE AG Dieselstraße 1–10 D-26607 Aurich Tel.: +49 4941 9709 0 E-Mail: info@koster.eu

www.koster.eu

Follow us on social media: