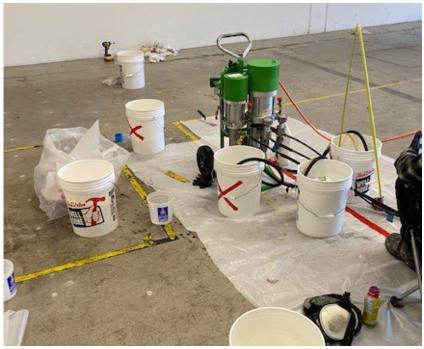

man roof organization of all german construction chemistry producers in the 4th period of office.



## **SHIPYARD**

**Description:** Successful joint injection between two major concrete slabs of approx. 7 m thick as well as void injection along horizontal cracks in the concrete slabs.

**Products**: KÖSTER Injection Gel G4 KÖSTER Injection Gel S4

















































































## "WALLHÖFE" BUSINESS AND RESIDENTIAL DISTRICT **Description:** In this property in Ratingen, existing pump shafts through which water penetrated into the building's underground car park were permanently sealed using acrylic gel injection. **Products**: KÖSTER Acrylic Gel Pump KÖSTER Injection Gel S4 KÖSTER KD 2 Blitz Powder



















































































































## ROAD TUNNEL UNDER RAILWAY LINE 9

**Description:** Sealing tunnel expansion joints in walls and bottom plate. Pressure injection of KOSTER acrylic gel.

**Products**: KÖSTER Injection Gel G4 KÖSTER Injection Gel J4































































































Issued: 9/2022

## // Contact us

KÖSTER BAUCHEMIE AG Dieselstraße 1–10 D-26607 Aurich Tel.: +49 4941 9709 0 E-Mail: info@koster.eu

www.koster.eu

Follow us on social media: