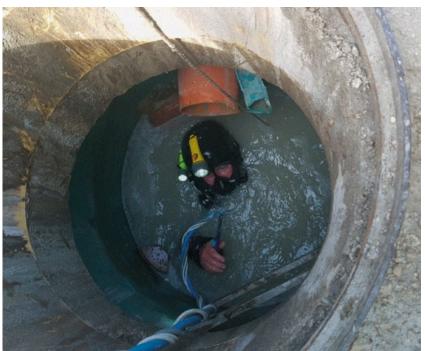

## **SHIPYARD**

**Description:** Successful joint injection between two major concrete slabs of approx. 7 m thick as well as void injection along horizontal cracks in the concrete slabs.

**Products**: KÖSTER Injection Gel G4 KÖSTER Injection Gel S4