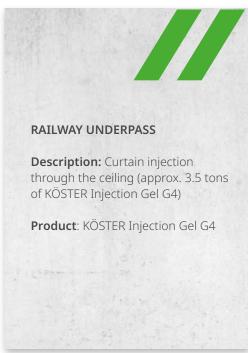

## ROAD TUNNEL UNDER RAILWAY LINE 9

**Description:** Sealing tunnel expansion joints in walls and bottom plate. Pressure injection of KOSTER acrylic gel.

**Products**: KÖSTER Injection Gel G4 KÖSTER Injection Gel J4