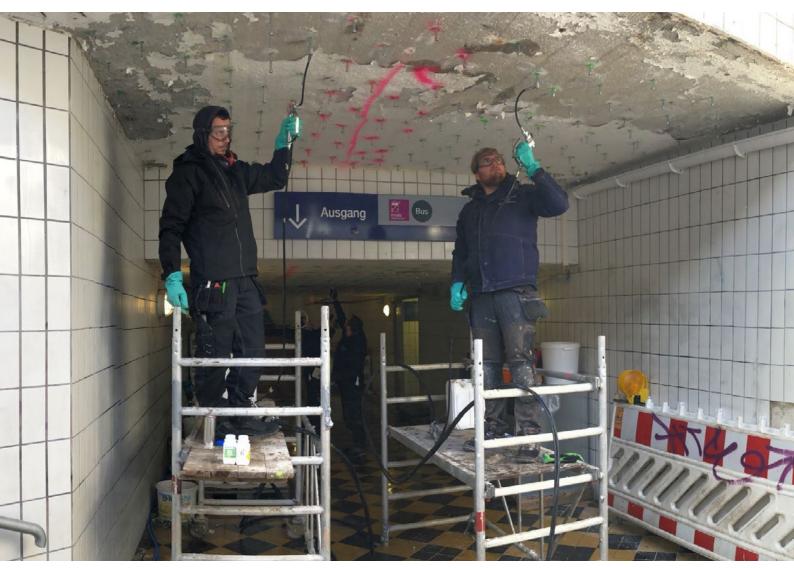

## ROAD TUNNEL UNDER RAILWAY LINE 9

**Description:** Sealing tunnel expansion joints in walls and bottom plate. Pressure injection of KOSTER acrylic gel.

**Products**: KÖSTER Injection Gel G4 KÖSTER Injection Gel J4