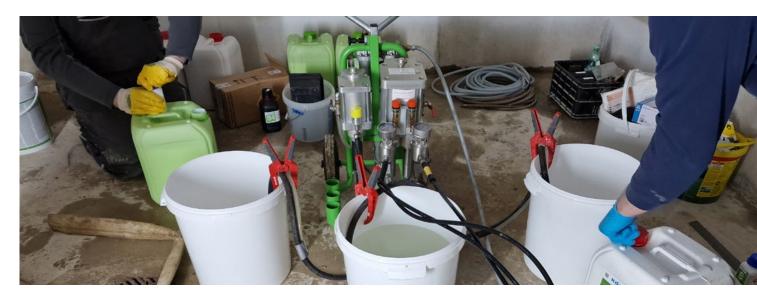

## **SHIPYARD**

**Description:** Successful joint injection between two major concrete slabs of approx. 7 m thick as well as void injection along horizontal cracks in the concrete slabs.

**Products**: KÖSTER Injection Gel G4 KÖSTER Injection Gel S4