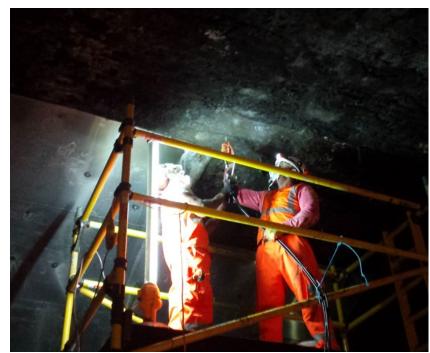

## "WALLHÖFE" BUSINESS AND RESIDENTIAL DISTRICT **Description:** In this property in Ratingen, existing pump shafts through which water penetrated into the building's underground car park were permanently sealed using acrylic gel injection. **Products**: KÖSTER Acrylic Gel Pump KÖSTER Injection Gel S4 KÖSTER KD 2 Blitz Powder



















































































































## ROAD TUNNEL UNDER RAILWAY LINE 9

**Description:** Sealing tunnel expansion joints in walls and bottom plate. Pressure injection of KOSTER acrylic gel.

**Products**: KÖSTER Injection Gel G4 KÖSTER Injection Gel J4































































































Issued: 9/2022

## // Contact us

KÖSTER BAUCHEMIE AG Dieselstraße 1–10 D-26607 Aurich Tel.: +49 4941 9709 0 E-Mail: info@koster.eu

www.koster.eu

Follow us on social media: