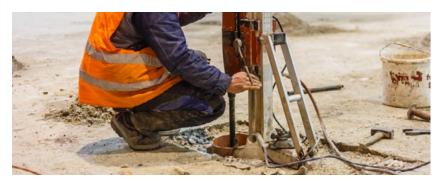

## "WALLHÖFE" BUSINESS AND RESIDENTIAL DISTRICT **Description:** In this property in Ratingen, existing pump shafts through which water penetrated into the building's underground car park were permanently sealed using acrylic gel injection. **Products**: KÖSTER Acrylic Gel Pump KÖSTER Injection Gel S4 KÖSTER KD 2 Blitz Powder

## ROAD TUNNEL UNDER RAILWAY LINE 9

**Description:** Sealing tunnel expansion joints in walls and bottom plate. Pressure injection of KOSTER acrylic gel.

**Products**: KÖSTER Injection Gel G4 KÖSTER Injection Gel J4