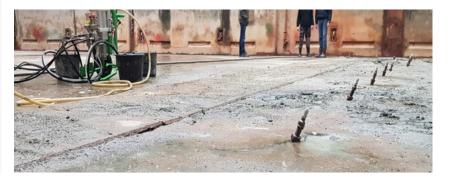

## **SHIPYARD**

**Description:** Successful joint injection between two major concrete slabs of approx. 7 m thick as well as void injection along horizontal cracks in the concrete slabs.

**Products**: KÖSTER Injection Gel G4 KÖSTER Injection Gel S4