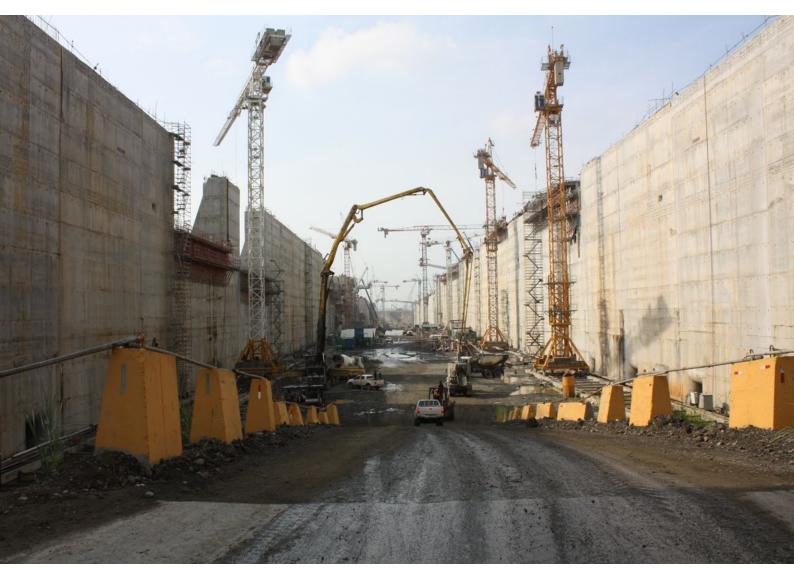

## **SHIPYARD**

**Description:** Successful joint injection between two major concrete slabs of approx. 7 m thick as well as void injection along horizontal cracks in the concrete slabs.

**Products**: KÖSTER Injection Gel G4 KÖSTER Injection Gel S4