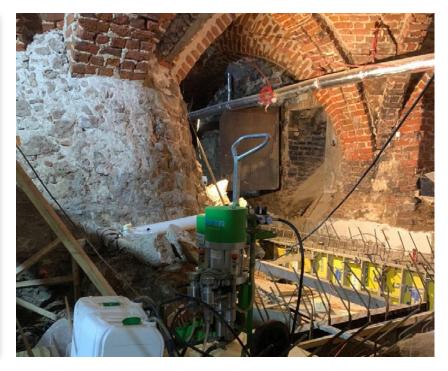

Gel G4 KÖSTER Injection Gel S4

















































































## "WALLHÖFE" BUSINESS AND RESIDENTIAL DISTRICT **Description:** In this property in Ratingen, existing pump shafts through which water penetrated into the building's underground car park were permanently sealed using acrylic gel injection. **Products**: KÖSTER Acrylic Gel Pump KÖSTER Injection Gel S4 KÖSTER KD 2 Blitz Powder



















































































































## ROAD TUNNEL UNDER RAILWAY LINE 9

**Description:** Sealing tunnel expansion joints in walls and bottom plate. Pressure injection of KOSTER acrylic gel.

**Products**: KÖSTER Injection Gel G4 KÖSTER Injection Gel J4































































































Issued: 9/2022

## // Contact us

KÖSTER BAUCHEMIE AG Dieselstraße 1–10 D-26607 Aurich Tel.: +49 4941 9709 0 E-Mail: info@koster.eu

www.koster.eu

Follow us on social media: