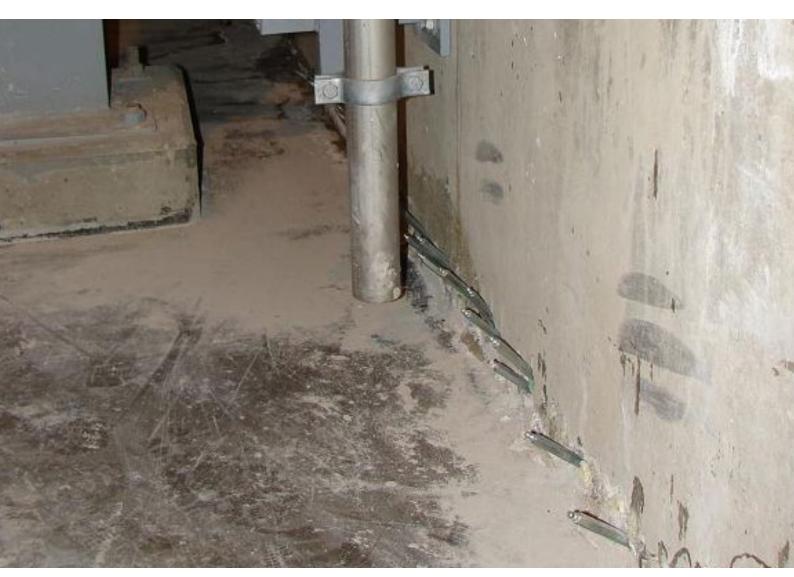

of the German roof organization of all german construction chemistry producers in the 4th period of office.



## **SHIPYARD**

**Description:** Successful joint injection between two major concrete slabs of approx. 7 m thick as well as void injection along horizontal cracks in the concrete slabs.

**Products**: KÖSTER Injection Gel G4 KÖSTER Injection Gel S4

















































































## "WALLHÖFE" BUSINESS AND RESIDENTIAL DISTRICT **Description:** In this property in Ratingen, existing pump shafts through which water penetrated into the building's underground car park were permanently sealed using acrylic gel injection. **Products**: KÖSTER Acrylic Gel Pump KÖSTER Injection Gel S4 KÖSTER KD 2 Blitz Powder



















































































































## ROAD TUNNEL UNDER RAILWAY LINE 9

**Description:** Sealing tunnel expansion joints in walls and bottom plate. Pressure injection of KOSTER acrylic gel.

**Products**: KÖSTER Injection Gel G4 KÖSTER Injection Gel J4































































































Issued: 9/2022

## // Contact us

KÖSTER BAUCHEMIE AG Dieselstraße 1–10 D-26607 Aurich Tel.: +49 4941 9709 0 E-Mail: info@koster.eu

www.koster.eu

Follow us on social media: