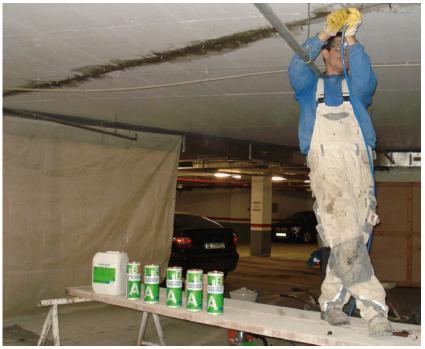

## ROAD TUNNEL UNDER RAILWAY LINE 9

**Description:** Sealing tunnel expansion joints in walls and bottom plate. Pressure injection of KOSTER acrylic gel.

**Products**: KÖSTER Injection Gel G4 KÖSTER Injection Gel J4