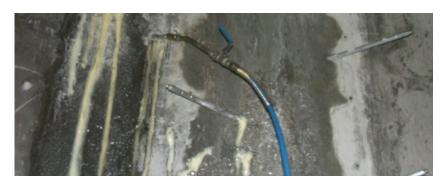

## ROAD TUNNEL UNDER RAILWAY LINE 9

**Description:** Sealing tunnel expansion joints in walls and bottom plate. Pressure injection of KOSTER acrylic gel.

**Products**: KÖSTER Injection Gel G4 KÖSTER Injection Gel J4