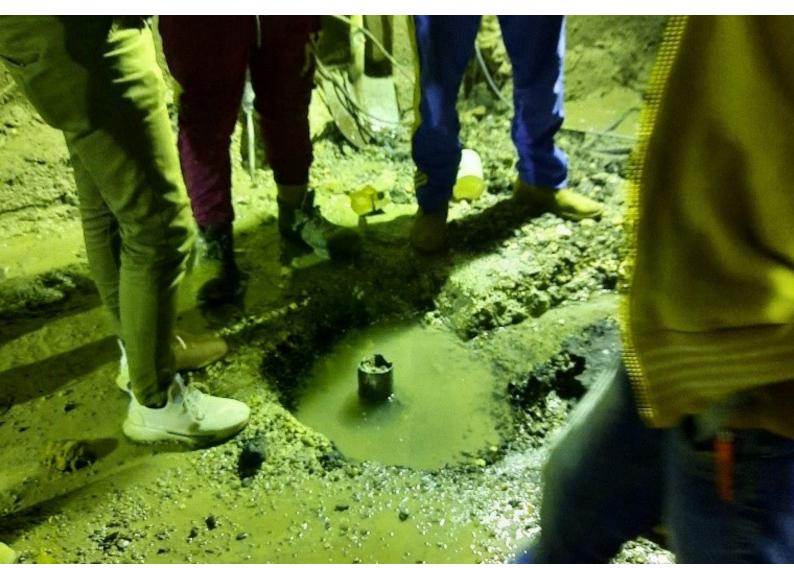

ion Gel S4

















































































## "WALLHÖFE" BUSINESS AND RESIDENTIAL DISTRICT **Description:** In this property in Ratingen, existing pump shafts through which water penetrated into the building's underground car park were permanently sealed using acrylic gel injection. **Products**: KÖSTER Acrylic Gel Pump KÖSTER Injection Gel S4 KÖSTER KD 2 Blitz Powder



















































































































## ROAD TUNNEL UNDER RAILWAY LINE 9

**Description:** Sealing tunnel expansion joints in walls and bottom plate. Pressure injection of KOSTER acrylic gel.

**Products**: KÖSTER Injection Gel G4 KÖSTER Injection Gel J4































































































Issued: 9/2022

## // Contact us

KÖSTER BAUCHEMIE AG Dieselstraße 1–10 D-26607 Aurich Tel.: +49 4941 9709 0 E-Mail: info@koster.eu

www.koster.eu

Follow us on social media: