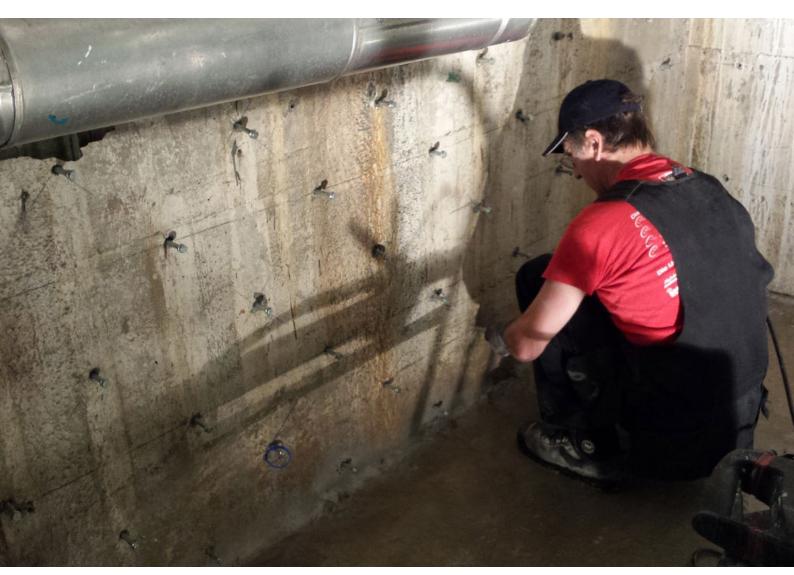

## "WALLHÖFE" BUSINESS AND RESIDENTIAL DISTRICT **Description:** In this property in Ratingen, existing pump shafts through which water penetrated into the building's underground car park were permanently sealed using acrylic gel injection. **Products**: KÖSTER Acrylic Gel Pump KÖSTER Injection Gel S4 KÖSTER KD 2 Blitz Powder



















































































































## ROAD TUNNEL UNDER RAILWAY LINE 9

**Description:** Sealing tunnel expansion joints in walls and bottom plate. Pressure injection of KOSTER acrylic gel.

**Products**: KÖSTER Injection Gel G4 KÖSTER Injection Gel J4































































































Issued: 9/2022

## // Contact us

KÖSTER BAUCHEMIE AG Dieselstraße 1–10 D-26607 Aurich Tel.: +49 4941 9709 0 E-Mail: info@koster.eu

www.koster.eu

Follow us on social media: