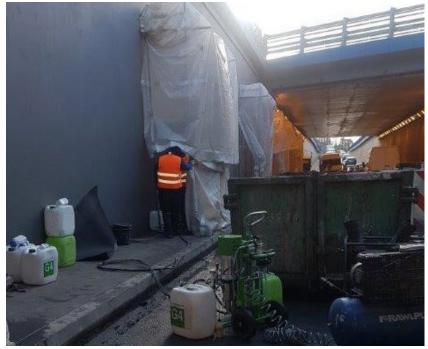

## ROAD TUNNEL UNDER RAILWAY LINE 9

**Description:** Sealing tunnel expansion joints in walls and bottom plate. Pressure injection of KOSTER acrylic gel.

**Products**: KÖSTER Injection Gel G4 KÖSTER Injection Gel J4