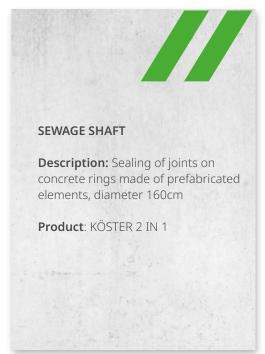

n the 4th period of office.



## **SHIPYARD**

**Description:** Successful joint injection between two major concrete slabs of approx. 7 m thick as well as void injection along horizontal cracks in the concrete slabs.

**Products**: KÖSTER Injection Gel G4 KÖSTER Injection Gel S4

















































































## "WALLHÖFE" BUSINESS AND RESIDENTIAL DISTRICT **Description:** In this property in Ratingen, existing pump shafts through which water penetrated into the building's underground car park were permanently sealed using acrylic gel injection. **Products**: KÖSTER Acrylic Gel Pump KÖSTER Injection Gel S4 KÖSTER KD 2 Blitz Powder



















































































































## ROAD TUNNEL UNDER RAILWAY LINE 9

**Description:** Sealing tunnel expansion joints in walls and bottom plate. Pressure injection of KOSTER acrylic gel.

**Products**: KÖSTER Injection Gel G4 KÖSTER Injection Gel J4































































































Issued: 9/2022

## // Contact us

KÖSTER BAUCHEMIE AG Dieselstraße 1–10 D-26607 Aurich Tel.: +49 4941 9709 0 E-Mail: info@koster.eu

www.koster.eu

Follow us on social media: