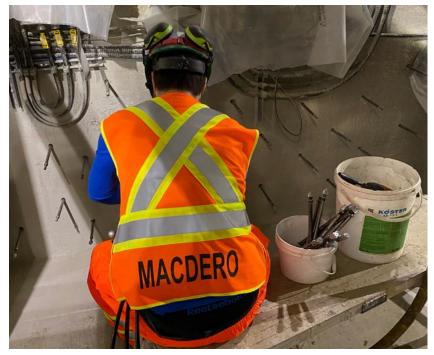

organization of all german construction chemistry producers in the 4th period of office.



## **SHIPYARD**

**Description:** Successful joint injection between two major concrete slabs of approx. 7 m thick as well as void injection along horizontal cracks in the concrete slabs.

**Products**: KÖSTER Injection Gel G4 KÖSTER Injection Gel S4

















































































## "WALLHÖFE" BUSINESS AND RESIDENTIAL DISTRICT **Description:** In this property in Ratingen, existing pump shafts through which water penetrated into the building's underground car park were permanently sealed using acrylic gel injection. **Products**: KÖSTER Acrylic Gel Pump KÖSTER Injection Gel S4 KÖSTER KD 2 Blitz Powder



















































































































## ROAD TUNNEL UNDER RAILWAY LINE 9

**Description:** Sealing tunnel expansion joints in walls and bottom plate. Pressure injection of KOSTER acrylic gel.

**Products**: KÖSTER Injection Gel G4 KÖSTER Injection Gel J4































































































Issued: 9/2022

## // Contact us

KÖSTER BAUCHEMIE AG Dieselstraße 1–10 D-26607 Aurich Tel.: +49 4941 9709 0 E-Mail: info@koster.eu

www.koster.eu

Follow us on social media: