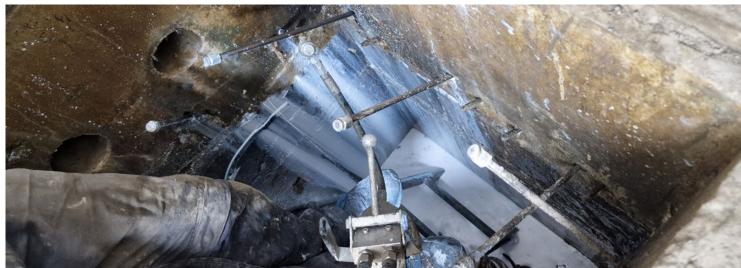

## **SHIPYARD**

**Description:** Successful joint injection between two major concrete slabs of approx. 7 m thick as well as void injection along horizontal cracks in the concrete slabs.

**Products**: KÖSTER Injection Gel G4 KÖSTER Injection Gel S4