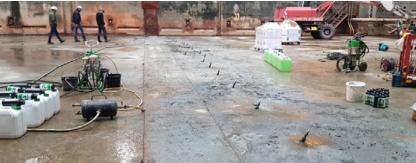

## **SHIPYARD**

**Description:** Successful joint injection between two major concrete slabs of approx. 7 m thick as well as void injection along horizontal cracks in the concrete slabs.

**Products**: KÖSTER Injection Gel G4 KÖSTER Injection Gel S4