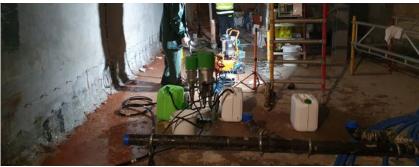

## **SHIPYARD**

**Description:** Successful joint injection between two major concrete slabs of approx. 7 m thick as well as void injection along horizontal cracks in the concrete slabs.

**Products**: KÖSTER Injection Gel G4 KÖSTER Injection Gel S4