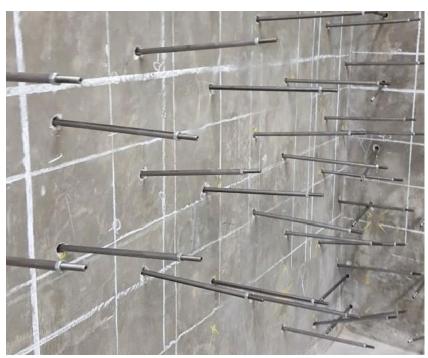

## "WALLHÖFE" BUSINESS AND RESIDENTIAL DISTRICT **Description:** In this property in Ratingen, existing pump shafts through which water penetrated into the building's underground car park were permanently sealed using acrylic gel injection. **Products**: KÖSTER Acrylic Gel Pump KÖSTER Injection Gel S4 KÖSTER KD 2 Blitz Powder



















































































































## ROAD TUNNEL UNDER RAILWAY LINE 9

**Description:** Sealing tunnel expansion joints in walls and bottom plate. Pressure injection of KOSTER acrylic gel.

**Products**: KÖSTER Injection Gel G4 KÖSTER Injection Gel J4































































































Issued: 9/2022

## // Contact us

KÖSTER BAUCHEMIE AG Dieselstraße 1–10 D-26607 Aurich Tel.: +49 4941 9709 0 E-Mail: info@koster.eu

www.koster.eu

Follow us on social media: