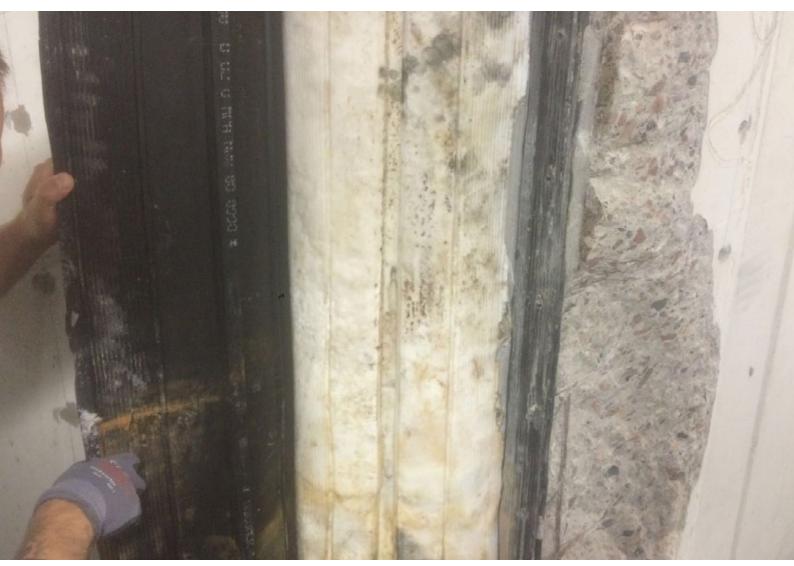

## ROAD TUNNEL UNDER RAILWAY LINE 9

**Description:** Sealing tunnel expansion joints in walls and bottom plate. Pressure injection of KOSTER acrylic gel.

**Products**: KÖSTER Injection Gel G4 KÖSTER Injection Gel J4