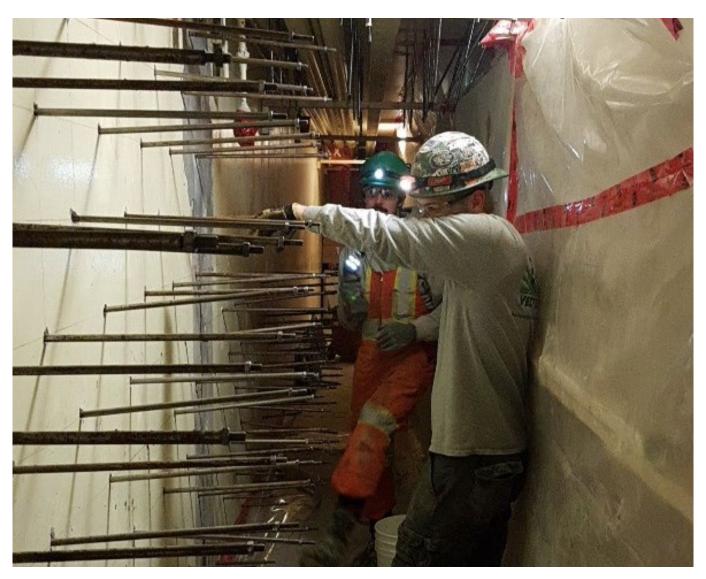

Injection Gel S4

















































































## "WALLHÖFE" BUSINESS AND RESIDENTIAL DISTRICT **Description:** In this property in Ratingen, existing pump shafts through which water penetrated into the building's underground car park were permanently sealed using acrylic gel injection. **Products**: KÖSTER Acrylic Gel Pump KÖSTER Injection Gel S4 KÖSTER KD 2 Blitz Powder



















































































































## ROAD TUNNEL UNDER RAILWAY LINE 9

**Description:** Sealing tunnel expansion joints in walls and bottom plate. Pressure injection of KOSTER acrylic gel.

**Products**: KÖSTER Injection Gel G4 KÖSTER Injection Gel J4































































































Issued: 9/2022

## // Contact us

KÖSTER BAUCHEMIE AG Dieselstraße 1–10 D-26607 Aurich Tel.: +49 4941 9709 0 E-Mail: info@koster.eu

www.koster.eu

Follow us on social media: