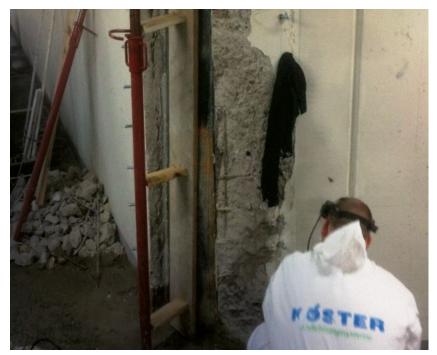

## "WALLHÖFE" BUSINESS AND RESIDENTIAL DISTRICT **Description:** In this property in Ratingen, existing pump shafts through which water penetrated into the building's underground car park were permanently sealed using acrylic gel injection. **Products**: KÖSTER Acrylic Gel Pump KÖSTER Injection Gel S4 KÖSTER KD 2 Blitz Powder