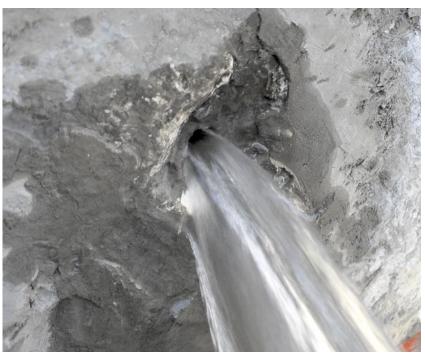

G4 KÖSTER Injection Gel S4

















































































## "WALLHÖFE" BUSINESS AND RESIDENTIAL DISTRICT **Description:** In this property in Ratingen, existing pump shafts through which water penetrated into the building's underground car park were permanently sealed using acrylic gel injection. **Products**: KÖSTER Acrylic Gel Pump KÖSTER Injection Gel S4 KÖSTER KD 2 Blitz Powder



















































































































## ROAD TUNNEL UNDER RAILWAY LINE 9

**Description:** Sealing tunnel expansion joints in walls and bottom plate. Pressure injection of KOSTER acrylic gel.

**Products**: KÖSTER Injection Gel G4 KÖSTER Injection Gel J4































































































Issued: 9/2022

## // Contact us

KÖSTER BAUCHEMIE AG Dieselstraße 1–10 D-26607 Aurich Tel.: +49 4941 9709 0 E-Mail: info@koster.eu

www.koster.eu

Follow us on social media: