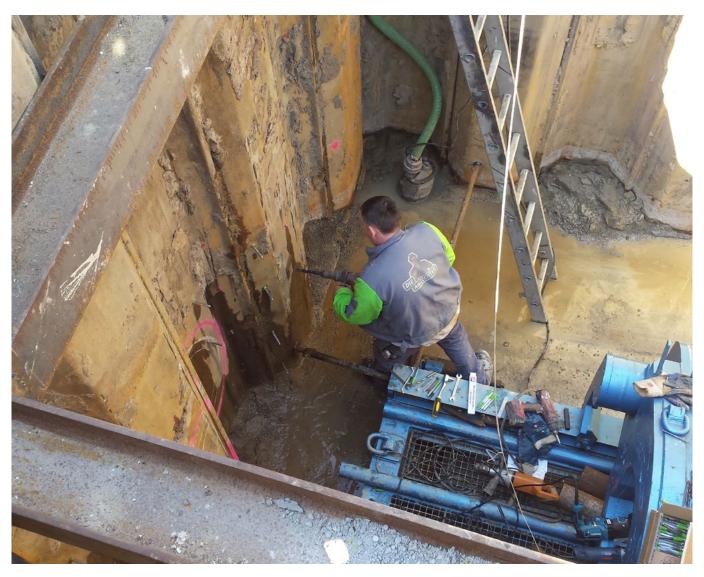

## "WALLHÖFE" BUSINESS AND RESIDENTIAL DISTRICT **Description:** In this property in Ratingen, existing pump shafts through which water penetrated into the building's underground car park were permanently sealed using acrylic gel injection. **Products**: KÖSTER Acrylic Gel Pump KÖSTER Injection Gel S4 KÖSTER KD 2 Blitz Powder



















































































































## ROAD TUNNEL UNDER RAILWAY LINE 9

**Description:** Sealing tunnel expansion joints in walls and bottom plate. Pressure injection of KOSTER acrylic gel.

**Products**: KÖSTER Injection Gel G4 KÖSTER Injection Gel J4































































































Issued: 9/2022

## // Contact us

KÖSTER BAUCHEMIE AG Dieselstraße 1–10 D-26607 Aurich Tel.: +49 4941 9709 0 E-Mail: info@koster.eu

www.koster.eu

Follow us on social media: