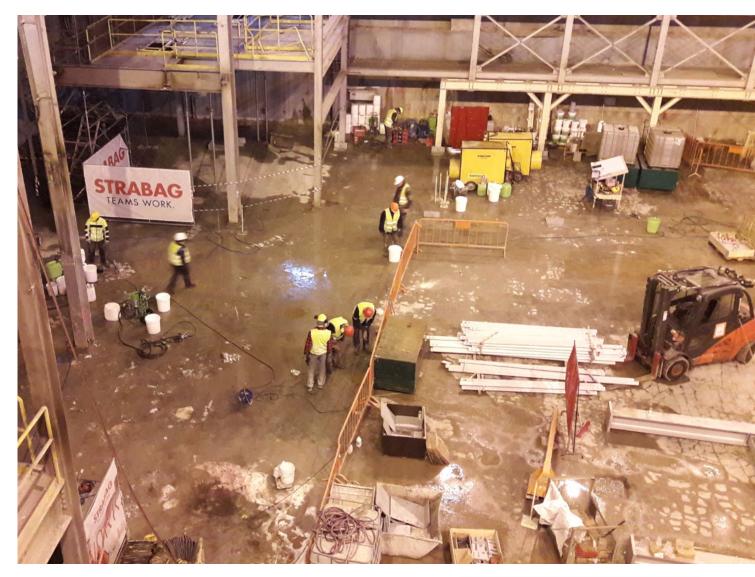

## **SHIPYARD**

**Description:** Successful joint injection between two major concrete slabs of approx. 7 m thick as well as void injection along horizontal cracks in the concrete slabs.

**Products**: KÖSTER Injection Gel G4 KÖSTER Injection Gel S4