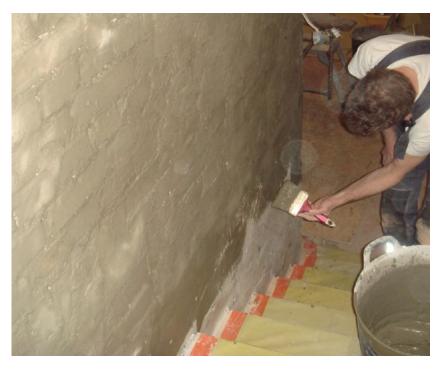

ization of all german construction chemistry producers in the 4th period of office.



## **SHIPYARD**

**Description:** Successful joint injection between two major concrete slabs of approx. 7 m thick as well as void injection along horizontal cracks in the concrete slabs.

**Products**: KÖSTER Injection Gel G4 KÖSTER Injection Gel S4

















































































## "WALLHÖFE" BUSINESS AND RESIDENTIAL DISTRICT **Description:** In this property in Ratingen, existing pump shafts through which water penetrated into the building's underground car park were permanently sealed using acrylic gel injection. **Products**: KÖSTER Acrylic Gel Pump KÖSTER Injection Gel S4 KÖSTER KD 2 Blitz Powder



















































































































## ROAD TUNNEL UNDER RAILWAY LINE 9

**Description:** Sealing tunnel expansion joints in walls and bottom plate. Pressure injection of KOSTER acrylic gel.

**Products**: KÖSTER Injection Gel G4 KÖSTER Injection Gel J4































































































Issued: 9/2022

## // Contact us

KÖSTER BAUCHEMIE AG Dieselstraße 1–10 D-26607 Aurich Tel.: +49 4941 9709 0 E-Mail: info@koster.eu

www.koster.eu

Follow us on social media: