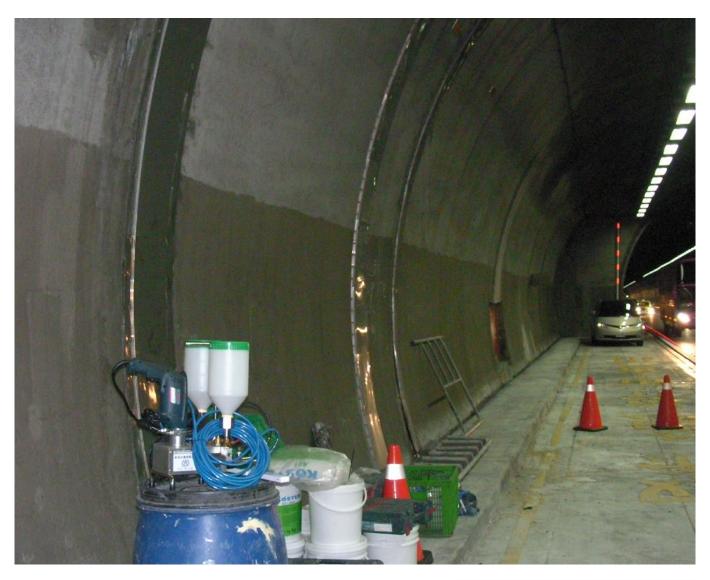

BAUCHEMIE AG and CEO of the German roof organization of all german construction chemistry producers in the 4th period of office.



## **SHIPYARD**

**Description:** Successful joint injection between two major concrete slabs of approx. 7 m thick as well as void injection along horizontal cracks in the concrete slabs.

**Products**: KÖSTER Injection Gel G4 KÖSTER Injection Gel S4

















































































## "WALLHÖFE" BUSINESS AND RESIDENTIAL DISTRICT **Description:** In this property in Ratingen, existing pump shafts through which water penetrated into the building's underground car park were permanently sealed using acrylic gel injection. **Products**: KÖSTER Acrylic Gel Pump KÖSTER Injection Gel S4 KÖSTER KD 2 Blitz Powder



















































































































## ROAD TUNNEL UNDER RAILWAY LINE 9

**Description:** Sealing tunnel expansion joints in walls and bottom plate. Pressure injection of KOSTER acrylic gel.

**Products**: KÖSTER Injection Gel G4 KÖSTER Injection Gel J4































































































Issued: 9/2022

## // Contact us

KÖSTER BAUCHEMIE AG Dieselstraße 1–10 D-26607 Aurich Tel.: +49 4941 9709 0 E-Mail: info@koster.eu

www.koster.eu

Follow us on social media: