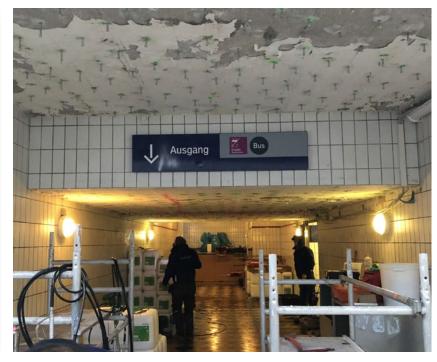

## **SHIPYARD**

**Description:** Successful joint injection between two major concrete slabs of approx. 7 m thick as well as void injection along horizontal cracks in the concrete slabs.

**Products**: KÖSTER Injection Gel G4 KÖSTER Injection Gel S4