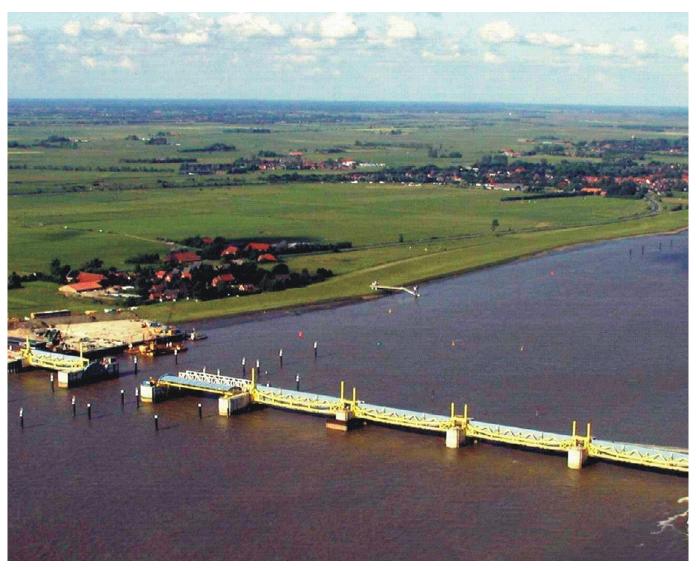

## **SHIPYARD**

**Description:** Successful joint injection between two major concrete slabs of approx. 7 m thick as well as void injection along horizontal cracks in the concrete slabs.

**Products**: KÖSTER Injection Gel G4 KÖSTER Injection Gel S4