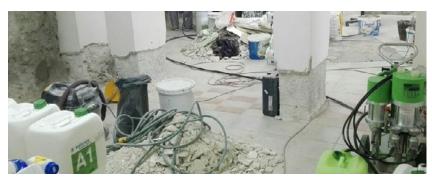

construction chemistry producers in the 4th period of office.



## **SHIPYARD**

**Description:** Successful joint injection between two major concrete slabs of approx. 7 m thick as well as void injection along horizontal cracks in the concrete slabs.

**Products**: KÖSTER Injection Gel G4 KÖSTER Injection Gel S4

















































































## "WALLHÖFE" BUSINESS AND RESIDENTIAL DISTRICT **Description:** In this property in Ratingen, existing pump shafts through which water penetrated into the building's underground car park were permanently sealed using acrylic gel injection. **Products**: KÖSTER Acrylic Gel Pump KÖSTER Injection Gel S4 KÖSTER KD 2 Blitz Powder



















































































































## ROAD TUNNEL UNDER RAILWAY LINE 9

**Description:** Sealing tunnel expansion joints in walls and bottom plate. Pressure injection of KOSTER acrylic gel.

**Products**: KÖSTER Injection Gel G4 KÖSTER Injection Gel J4































































































Issued: 9/2022

## // Contact us

KÖSTER BAUCHEMIE AG Dieselstraße 1–10 D-26607 Aurich Tel.: +49 4941 9709 0 E-Mail: info@koster.eu

www.koster.eu

Follow us on social media: