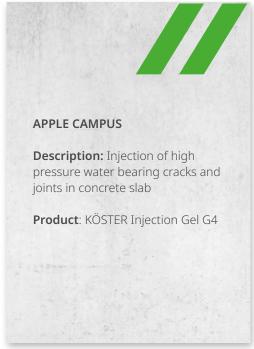

n roof organization of all german construction chemistry producers in the 4th period of office.



## **SHIPYARD**

**Description:** Successful joint injection between two major concrete slabs of approx. 7 m thick as well as void injection along horizontal cracks in the concrete slabs.

**Products**: KÖSTER Injection Gel G4 KÖSTER Injection Gel S4

















































































## "WALLHÖFE" BUSINESS AND RESIDENTIAL DISTRICT **Description:** In this property in Ratingen, existing pump shafts through which water penetrated into the building's underground car park were permanently sealed using acrylic gel injection. **Products**: KÖSTER Acrylic Gel Pump KÖSTER Injection Gel S4 KÖSTER KD 2 Blitz Powder



















































































































## ROAD TUNNEL UNDER RAILWAY LINE 9

**Description:** Sealing tunnel expansion joints in walls and bottom plate. Pressure injection of KOSTER acrylic gel.

**Products**: KÖSTER Injection Gel G4 KÖSTER Injection Gel J4































































































Issued: 9/2022

## // Contact us

KÖSTER BAUCHEMIE AG Dieselstraße 1–10 D-26607 Aurich Tel.: +49 4941 9709 0 E-Mail: info@koster.eu

www.koster.eu

Follow us on social media: