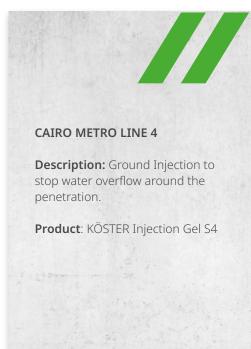

n Gel S4

















































































## "WALLHÖFE" BUSINESS AND RESIDENTIAL DISTRICT **Description:** In this property in Ratingen, existing pump shafts through which water penetrated into the building's underground car park were permanently sealed using acrylic gel injection. **Products**: KÖSTER Acrylic Gel Pump KÖSTER Injection Gel S4 KÖSTER KD 2 Blitz Powder



















































































































## ROAD TUNNEL UNDER RAILWAY LINE 9

**Description:** Sealing tunnel expansion joints in walls and bottom plate. Pressure injection of KOSTER acrylic gel.

**Products**: KÖSTER Injection Gel G4 KÖSTER Injection Gel J4































































































Issued: 9/2022

## // Contact us

KÖSTER BAUCHEMIE AG Dieselstraße 1–10 D-26607 Aurich Tel.: +49 4941 9709 0 E-Mail: info@koster.eu

www.koster.eu

Follow us on social media: