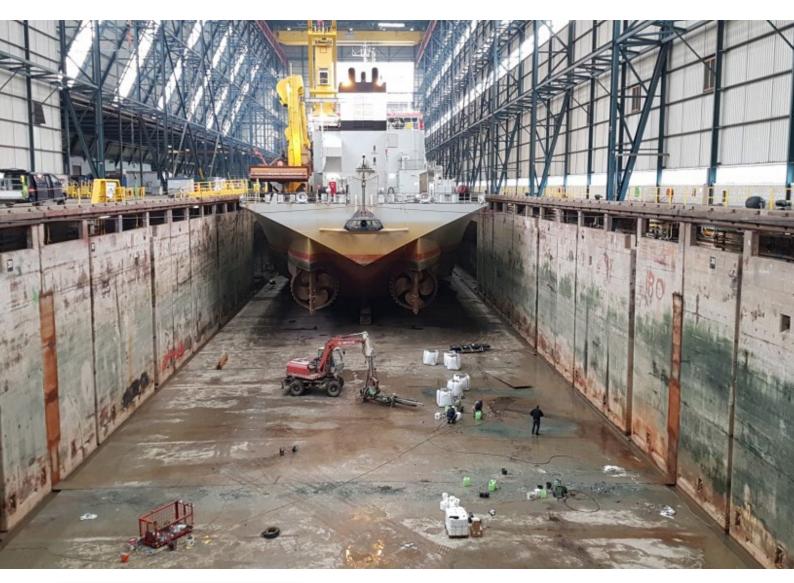

## **SHIPYARD**

**Description:** Successful joint injection between two major concrete slabs of approx. 7 m thick as well as void injection along horizontal cracks in the concrete slabs.

**Products**: KÖSTER Injection Gel G4 KÖSTER Injection Gel S4