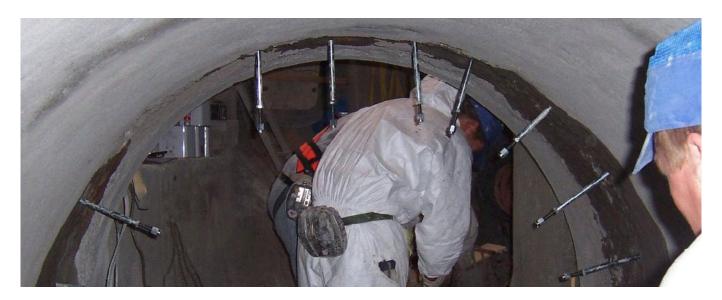

cers in the 4th period of office.



## **SHIPYARD**

**Description:** Successful joint injection between two major concrete slabs of approx. 7 m thick as well as void injection along horizontal cracks in the concrete slabs.

**Products**: KÖSTER Injection Gel G4 KÖSTER Injection Gel S4

















































































## "WALLHÖFE" BUSINESS AND RESIDENTIAL DISTRICT **Description:** In this property in Ratingen, existing pump shafts through which water penetrated into the building's underground car park were permanently sealed using acrylic gel injection. **Products**: KÖSTER Acrylic Gel Pump KÖSTER Injection Gel S4 KÖSTER KD 2 Blitz Powder



















































































































## ROAD TUNNEL UNDER RAILWAY LINE 9

**Description:** Sealing tunnel expansion joints in walls and bottom plate. Pressure injection of KOSTER acrylic gel.

**Products**: KÖSTER Injection Gel G4 KÖSTER Injection Gel J4































































































Issued: 9/2022

## // Contact us

KÖSTER BAUCHEMIE AG Dieselstraße 1–10 D-26607 Aurich Tel.: +49 4941 9709 0 E-Mail: info@koster.eu

www.koster.eu

Follow us on social media: