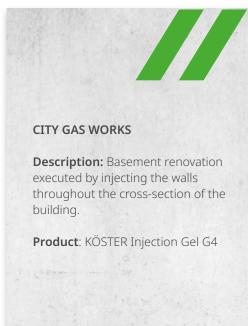

man construction chemistry producers in the 4th period of office.



## **SHIPYARD**

**Description:** Successful joint injection between two major concrete slabs of approx. 7 m thick as well as void injection along horizontal cracks in the concrete slabs.

**Products**: KÖSTER Injection Gel G4 KÖSTER Injection Gel S4

















































































## "WALLHÖFE" BUSINESS AND RESIDENTIAL DISTRICT **Description:** In this property in Ratingen, existing pump shafts through which water penetrated into the building's underground car park were permanently sealed using acrylic gel injection. **Products**: KÖSTER Acrylic Gel Pump KÖSTER Injection Gel S4 KÖSTER KD 2 Blitz Powder



















































































































## ROAD TUNNEL UNDER RAILWAY LINE 9

**Description:** Sealing tunnel expansion joints in walls and bottom plate. Pressure injection of KOSTER acrylic gel.

**Products**: KÖSTER Injection Gel G4 KÖSTER Injection Gel J4































































































Issued: 9/2022

## // Contact us

KÖSTER BAUCHEMIE AG Dieselstraße 1–10 D-26607 Aurich Tel.: +49 4941 9709 0 E-Mail: info@koster.eu

www.koster.eu

Follow us on social media: