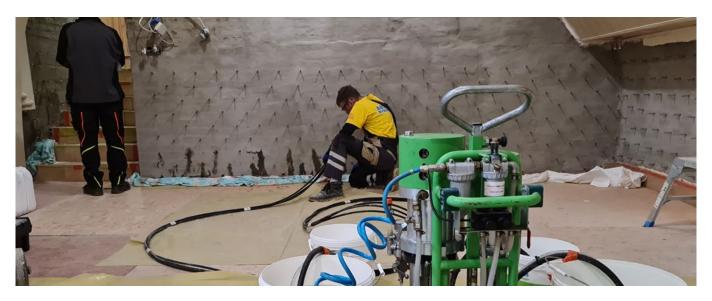

rganization of all german construction chemistry producers in the 4th period of office.



## **SHIPYARD**

**Description:** Successful joint injection between two major concrete slabs of approx. 7 m thick as well as void injection along horizontal cracks in the concrete slabs.

**Products**: KÖSTER Injection Gel G4 KÖSTER Injection Gel S4

















































































## "WALLHÖFE" BUSINESS AND RESIDENTIAL DISTRICT **Description:** In this property in Ratingen, existing pump shafts through which water penetrated into the building's underground car park were permanently sealed using acrylic gel injection. **Products**: KÖSTER Acrylic Gel Pump KÖSTER Injection Gel S4 KÖSTER KD 2 Blitz Powder



















































































































## ROAD TUNNEL UNDER RAILWAY LINE 9

**Description:** Sealing tunnel expansion joints in walls and bottom plate. Pressure injection of KOSTER acrylic gel.

**Products**: KÖSTER Injection Gel G4 KÖSTER Injection Gel J4































































































Issued: 9/2022

## // Contact us

KÖSTER BAUCHEMIE AG Dieselstraße 1–10 D-26607 Aurich Tel.: +49 4941 9709 0 E-Mail: info@koster.eu

www.koster.eu

Follow us on social media: