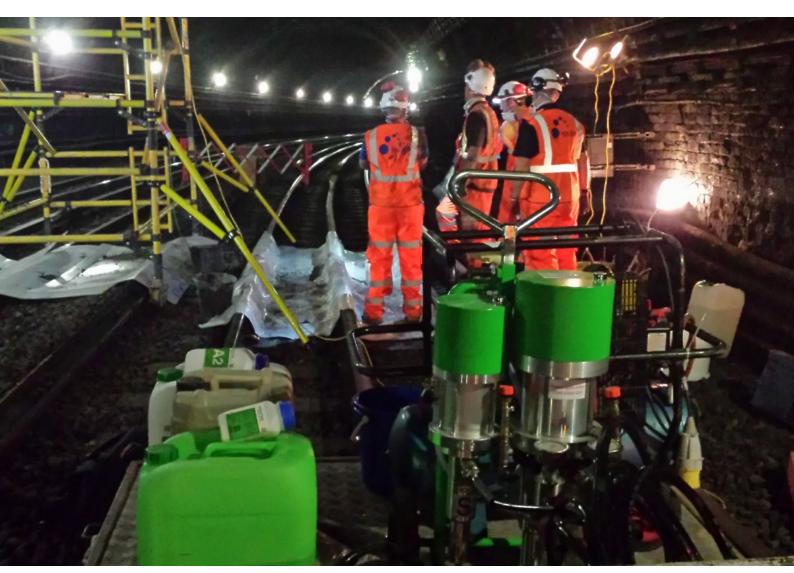

## "WALLHÖFE" BUSINESS AND RESIDENTIAL DISTRICT **Description:** In this property in Ratingen, existing pump shafts through which water penetrated into the building's underground car park were permanently sealed using acrylic gel injection. **Products**: KÖSTER Acrylic Gel Pump KÖSTER Injection Gel S4 KÖSTER KD 2 Blitz Powder



















































































































## ROAD TUNNEL UNDER RAILWAY LINE 9

**Description:** Sealing tunnel expansion joints in walls and bottom plate. Pressure injection of KOSTER acrylic gel.

**Products**: KÖSTER Injection Gel G4 KÖSTER Injection Gel J4































































































Issued: 9/2022

## // Contact us

KÖSTER BAUCHEMIE AG Dieselstraße 1–10 D-26607 Aurich Tel.: +49 4941 9709 0 E-Mail: info@koster.eu

www.koster.eu

Follow us on social media: