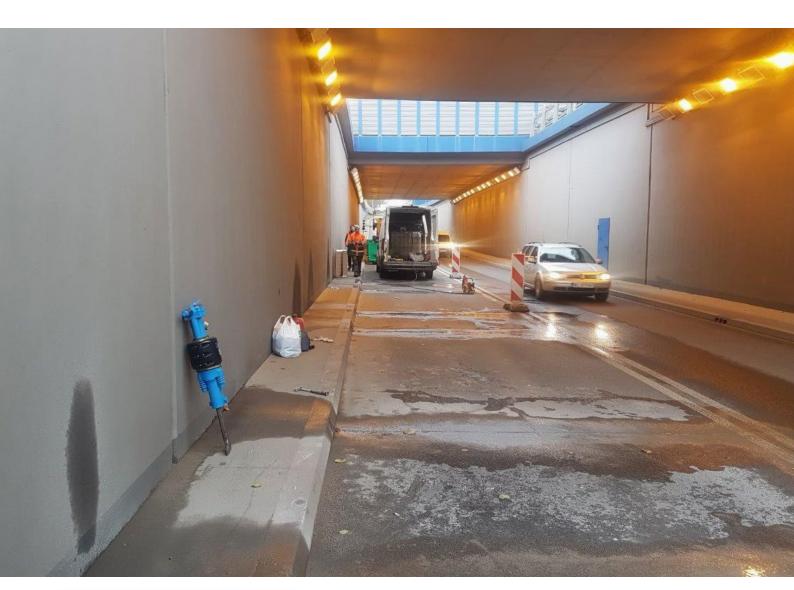

## ROAD TUNNEL UNDER RAILWAY LINE 9

**Description:** Sealing tunnel expansion joints in walls and bottom plate. Pressure injection of KOSTER acrylic gel.

**Products**: KÖSTER Injection Gel G4 KÖSTER Injection Gel J4