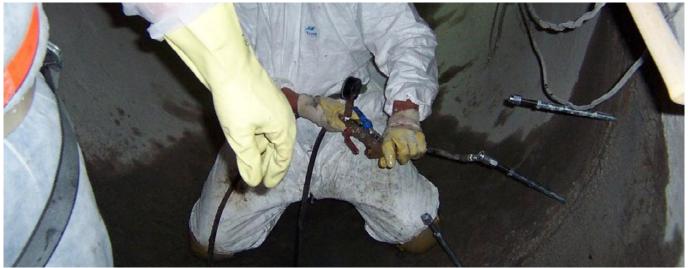

rs in the 4th period of office.



## **SHIPYARD**

**Description:** Successful joint injection between two major concrete slabs of approx. 7 m thick as well as void injection along horizontal cracks in the concrete slabs.

**Products**: KÖSTER Injection Gel G4 KÖSTER Injection Gel S4

















































































## "WALLHÖFE" BUSINESS AND RESIDENTIAL DISTRICT **Description:** In this property in Ratingen, existing pump shafts through which water penetrated into the building's underground car park were permanently sealed using acrylic gel injection. **Products**: KÖSTER Acrylic Gel Pump KÖSTER Injection Gel S4 KÖSTER KD 2 Blitz Powder



















































































































## ROAD TUNNEL UNDER RAILWAY LINE 9

**Description:** Sealing tunnel expansion joints in walls and bottom plate. Pressure injection of KOSTER acrylic gel.

**Products**: KÖSTER Injection Gel G4 KÖSTER Injection Gel J4































































































Issued: 9/2022

## // Contact us

KÖSTER BAUCHEMIE AG Dieselstraße 1–10 D-26607 Aurich Tel.: +49 4941 9709 0 E-Mail: info@koster.eu

www.koster.eu

Follow us on social media: