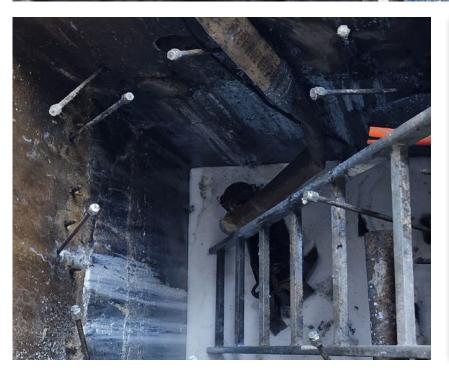

## **SHIPYARD**

**Description:** Successful joint injection between two major concrete slabs of approx. 7 m thick as well as void injection along horizontal cracks in the concrete slabs.

**Products**: KÖSTER Injection Gel G4 KÖSTER Injection Gel S4