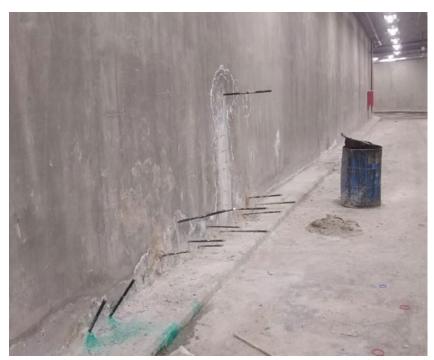

R Injection Gel S4

















































































## "WALLHÖFE" BUSINESS AND RESIDENTIAL DISTRICT **Description:** In this property in Ratingen, existing pump shafts through which water penetrated into the building's underground car park were permanently sealed using acrylic gel injection. **Products**: KÖSTER Acrylic Gel Pump KÖSTER Injection Gel S4 KÖSTER KD 2 Blitz Powder



















































































































## ROAD TUNNEL UNDER RAILWAY LINE 9

**Description:** Sealing tunnel expansion joints in walls and bottom plate. Pressure injection of KOSTER acrylic gel.

**Products**: KÖSTER Injection Gel G4 KÖSTER Injection Gel J4































































































Issued: 9/2022

## // Contact us

KÖSTER BAUCHEMIE AG Dieselstraße 1–10 D-26607 Aurich Tel.: +49 4941 9709 0 E-Mail: info@koster.eu

www.koster.eu

Follow us on social media: